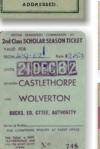

#### **Historic rail tickets**

Including special tickets for: **Dogs** Pullman service on the Metropolitan Tube line! | Soldiers | Prams | Coffins "Third Class"- tickets for coffins were issued in 3 classes!) | plus platform ticket for the station with the world's longest name