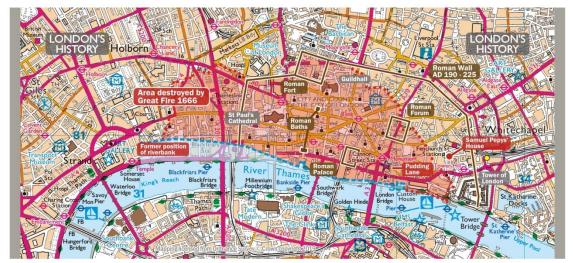

### **Mapping history**

We take contemporary maps and overlay fascinating and fun history

△ **London's History** shows the area of the City destroyed in 1666's Great Fire and also the position of the Roman city wall and major Roman structures