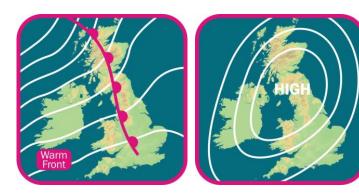

#### The weather

**Britain's favourite obsession** 

- △ Shipping Forecast The sea areas featured in the daily BBC broadcast
- ✓ High Pressure weather chart✓ Warm Front