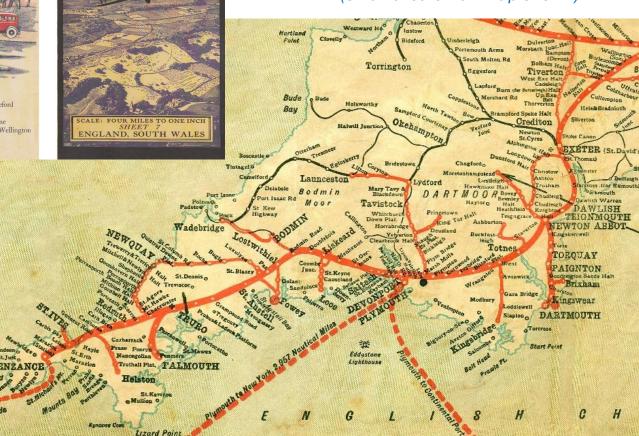

Mapping licensed from Ordnance Survey © Crown copyright

ORDNANCE SURVEY

We can offer vintage mapping of many areas of the UK,

plus themed maps such as

∇ **Great Western Railway** 1930
(small area of full map shown)