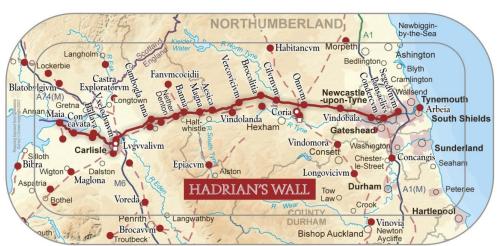

#### Roman roads Zone 3 Inchtuthil Perth Newburgh ANTONINE WALL Edinburgh Falkirk Motherwell Galashiels Zone 2 HADRIAN'S WALL Hexham Carlisle York Manchester Lincoln Caernarfon Lichfield Leicester Norwich Shrewsbury Cambridge Coventry Hereford Bicester Gloucester Colchester Carmarthen St Albans Cirencester London Bath Caerleon Salisbury Canterbury Winchester Dorking Axminster Exeter Zone Weymouth