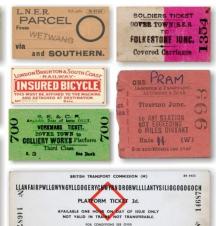

#### **Historic rail tickets**

Including special tickets for: **Dogs** Pullman service on the Metropolitan Tube line! | Soldiers | Prams | Coffins "Third Class"- tickets for coffins were issued in 3 classes!) | plus platform ticket for the station with the world's longest name