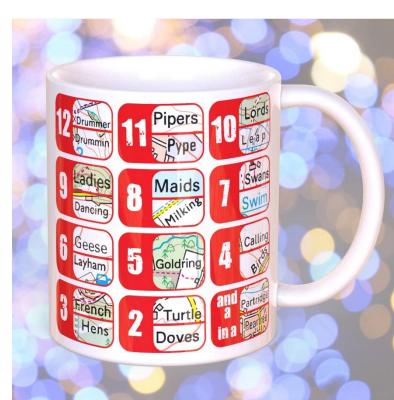

#### Christmas mosaic $\nabla$

12 festive days in the British landscape featuring **genuine place names** as shown on Ordnance Survey maps.

Available on a wide range of products.... including of course cards!