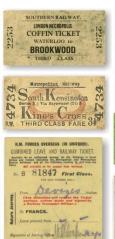

#### **Historic rail tickets**

Including special tickets for: **Dogs** Pullman service on the Metropolitan Tube line! | Soldiers | Prams | Coffins "Third Class"- tickets for coffins were issued in 3 classes!) | plus platform ticket for the station with the world's longest name