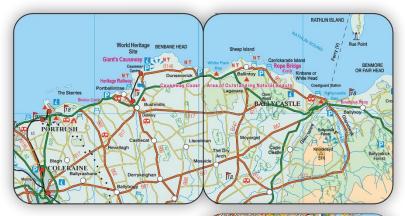

### **Emerald** isle

Your chosen location in Northern Ireland now available at a range of map scales courtesy of Ordnance Survey NI ▽

We are developing designs to appeal to consumers across the island including the new Wild **Atlantic Way** featuring the towns and destinations along the **1,553** mile route