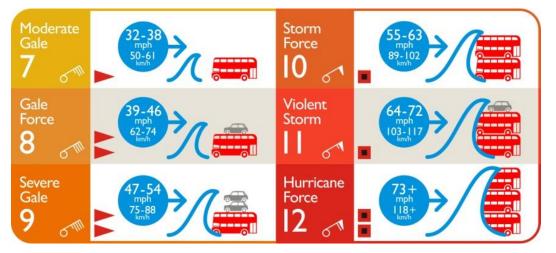

#### **Beaufort Scale** $\triangle$

The Met Office gale classification system for wind speed, wave height, weather chart symbols and warning flags