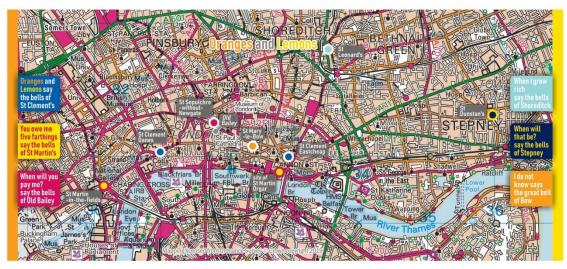

**Oranges and Lemons** illustrates the locations of the churches mentioned in the classic nursery rhyme ▷

(mug wraparound designs shown)