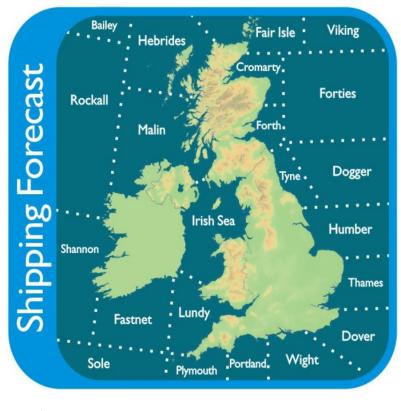

#### The weather

**Britain's favourite obsession** 

- △ Shipping Forecast The sea areas featured in the daily BBC broadcast
- ✓ High Pressure weather chart✓ Warm Front