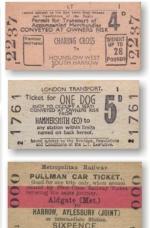

#### **Historic rail tickets**

Including special tickets for: **Dogs** Pullman service on the Metropolitan Tube line! | Soldiers | Prams | Coffins "Third Class"- tickets for coffins were issued in 3 classes!) | plus platform ticket for the station with the world's longest name