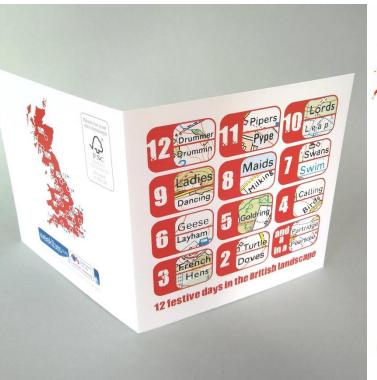

### A very British Christmas

#### Christmas mosaic $\nabla$

12 festive days in the British landscape featuring **genuine place names** as shown on Ordnance Survey maps.

Available on a wide range of products.... including of course cards!