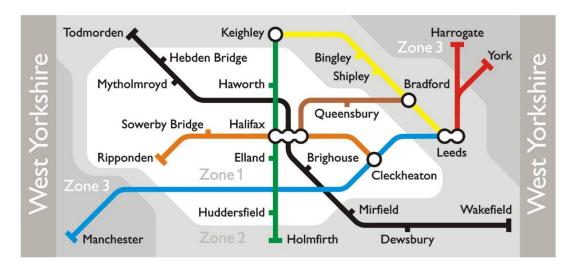

### 'Tube map' designs

The 'tube map' concept creates **striking contemporary designs**, and can depict road networks, trails, paths, canals......

- Roman roads of Britain in 'tube map' format
- We can create a 'tube map' style design for any location or on any theme